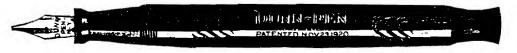

# DUNN-PENCIL

IT LOADS ITSELF - IT FEEDS ITSELF

FIVE FEET OF LEAD, AUTOMATICALLY FED

The Pencil with Clip will hold FIVE FEET of lead

By the slight pressure of a finger on the Top the Twenty Leads you inserted are continuously Fed\_ to the Point

Actual Size

### Actual Size RETAIL PRICES

| Nickel Plated with Clip or Ring (Herring Bone Design) | \$1.00 |
|-------------------------------------------------------|--------|
| Silver Plated with Clip or Ring (Engine Turned)       | 2.00   |
| Sterling Silver with Clip or Ring (Engine Turned)     | 3.00   |
| Yellow Gold Filled (Plain) with Clip or Ring          | 3.00   |
| Yellow Gold Filled (Engine Turned) with Clip or Ring  | 3.50   |
| Green Gold Filled (Engine Turned)                     | 5.00   |